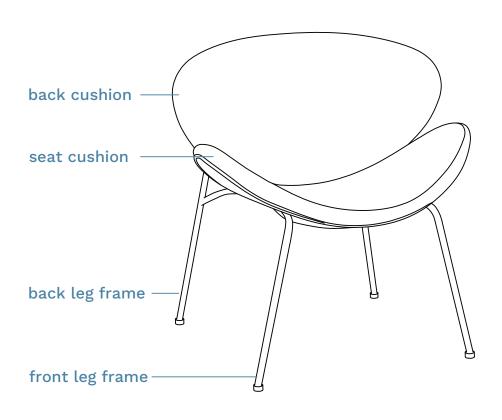

## Apollo Occasional Chair

3

Attach the front leg frame [1] to the seat cushion [3] with 3x bolts (A) and 3x spring washers (C) and 3x flat washers (D). Tighten bolts with allen key (F).

Attach the back leg frame [2] to the back cushion [4] with 4x bolts (A) and 4x spring washers (C) and 4x flat washers (D). Tighten bolts with allen key (F). You're done, enjoy!