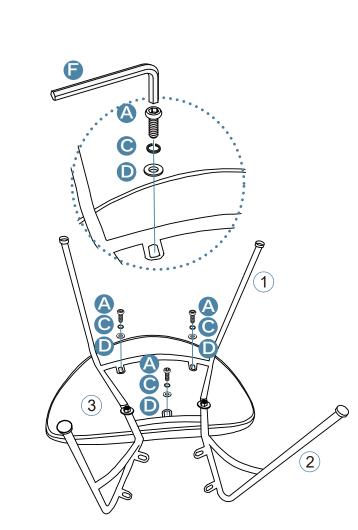

## Apollo Occasional Chair

3

Attach the front leg frame [1] to the seat cushion [3] with 3x bolts (A) and 3x spring washers (C) and 3x flat washers (D). Tighten bolts with allen key (F).

Attach the back leg frame [2] to the back cushion [4] with 4x bolts (A) and 4x spring washers (C) and 4x flat washers (D). Tighten bolts with allen key (F). You're done, enjoy!