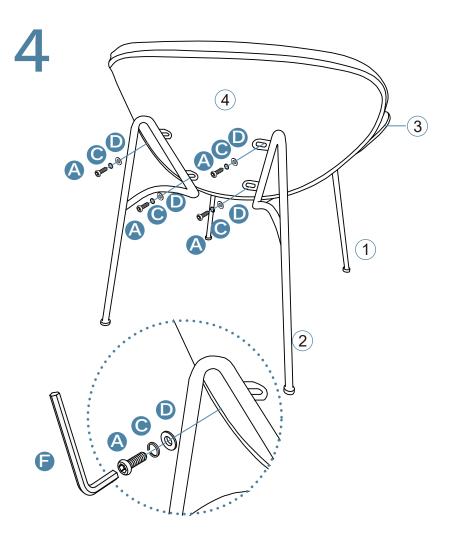

## Apollo Occasional Chair

3

Attach the front leg frame [1] to the seat cushion [3] with 3x bolts (A) and 3x spring washers (C) and 3x flat washers (D). Tighten bolts with allen key (F).

Attach the back leg frame [2] to the back cushion [4] with 4x bolts (A) and 4x spring washers (C) and 4x flat washers (D). Tighten bolts with allen key (F). You're done, enjoy!