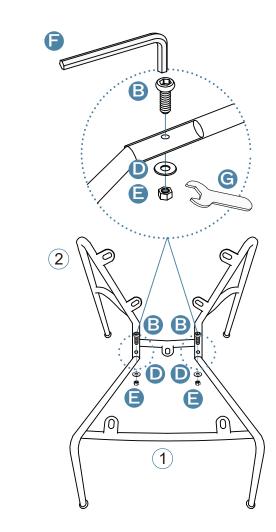

## Apollo Occasional Chair

Insert the front leg frame [1] into the back leg frame [2].

Using 2x bolts (B) and 2x flat washers (D) & 2x nuts (E) connect back leg frame [2] & front leg frame [1] with allen key (F) and wrench( G). Tighten the bolt.