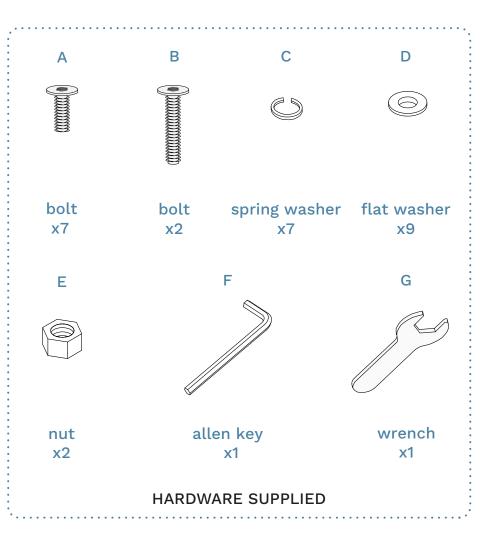

## Apollo Occasional Chair

Thank you for your purchase. Please follow the instructions below for correct assembly.