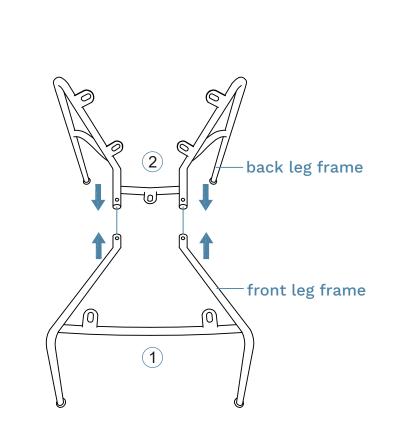

## Apollo Occasional Chair

Insert the front leg frame [1] into the back leg frame [2].

Using 2x bolts (B) and 2x flat washers (D) & 2x nuts (E) connect back leg frame [2] & front leg frame [1] with allen key (F) and wrench( G). Tighten the bolt.